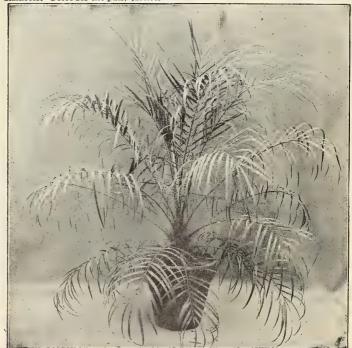

### GIGANTEUM (Dark Stem.)

While ordinarily considered later than other varieties of Longiflorum, it has proven with our customers as early as any, and when shipped and planted fairly late has formed fine plants even in growth and fairly early in season. The type is free flowering and true. The dark stems readily prevent mixture in the growing crop.